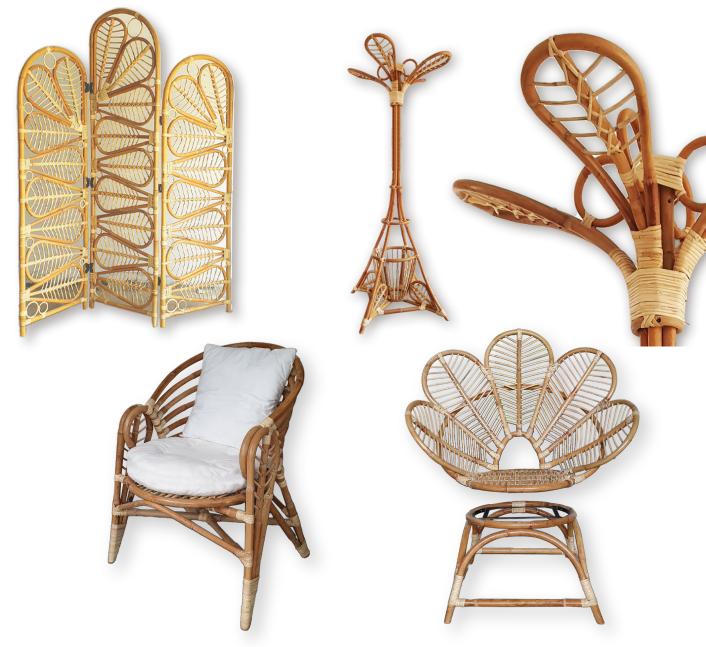

#### **WELCOME**

PT Jaya Prima Mawardi (Jamar) is Headquartered in East Jakarta. Jamar is the leading manufacturer and exporter of original and synthetic rattan furniture in the Southeast Asia. It has a strong team of over 200 employees working across the factories and multiple retail outlets in the east and west european.

Each piece of furniture at Jamar is designed to reflect contemporary trends and is built to withstand all weather conditions. Besides being leaders in retail with presence across Europe, Jamar is the leading provider of outdoor and indoor furniture to hotels, cafés, restaurants, interior and landscaping designers, procurement companies and turnkey projects.