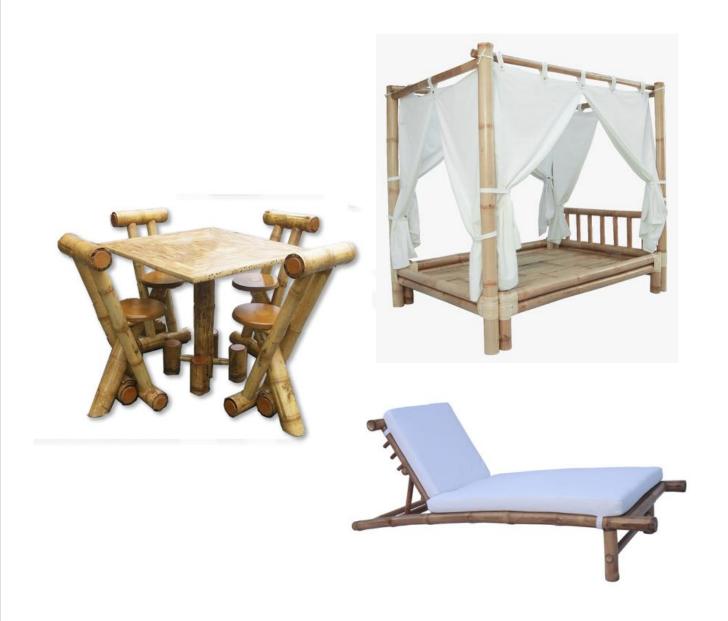

#### **WELCOME**

PT Jaya Prima Mawardi (Jamar) is Headquartered in East Jakarta. Jamar is the leading manufacturer and exporter of original and synthetic rattan furniture in the Southeast Asia. It has a strong team of over 200 employees working across the factories and multiple retail outlets in the east and west european.

Each piece of furniture at Jamar is designed to reflect contemporary trends and is built to withstand all weather conditions. Besides being leaders in retail with presence across Europe, Jamar is the leading provider of outdoor and indoor furniture to hotels, cafés, restaurants, interior and landscaping designers, procurement companies and turnkey projects.