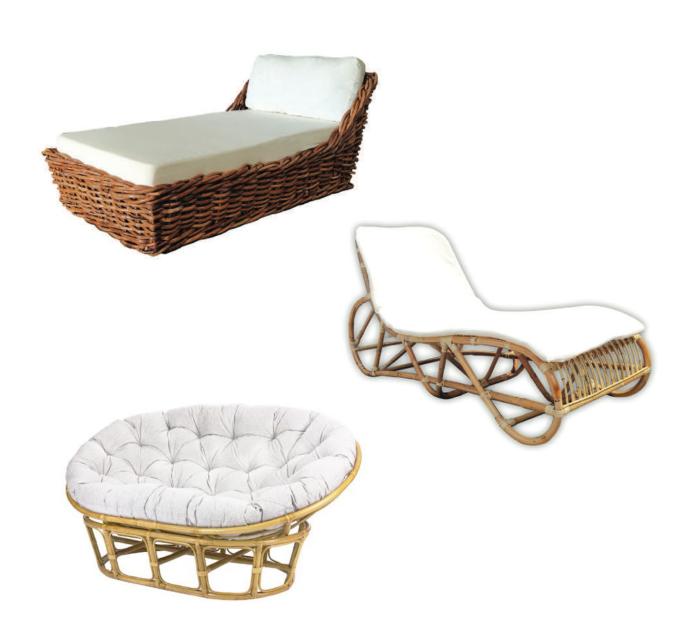

#### **WELCOME**

PT Jaya Prima Mawardi (Jamar) is Headquartered in East Jakarta. Jamar is the leading manufacturer and exporter of original and synthetic rattan furniture in the Southeast Asia. It has a strong team of over 200 employees working across the factories and multiple retail outlets in the east and west european.

Each piece of furniture at Jamar is designed to reflect contemporary trends and is built to withstand all weather conditions. Besides being leaders in retail with presence across Europe, Jamar is the leading provider of outdoor and indoor furniture to hotels, cafés, restaurants, interior and landscaping designers, procurement companies and turnkey projects.