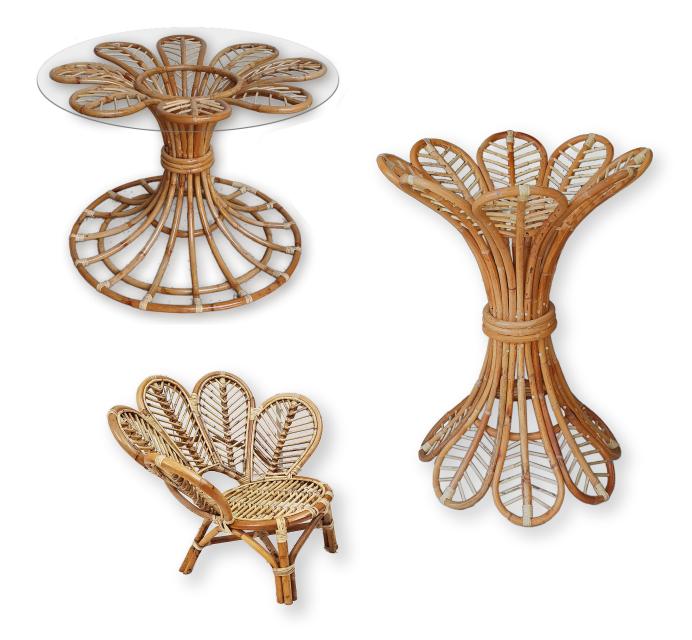

#### **WELCOME**

PT Jaya Prima Mawardi (Jamar) is Headquartered in East Jakarta. Jamar is the leading manufacturer and exporter of original and synthetic rattan furniture in the Southeast Asia. It has a strong team of over 200 employees working across the factories and multiple retail outlets in the east and west european.

Each piece of furniture at Jamar is designed to reflect contemporary trends and is built to withstand all weather conditions. Besides being leaders in retail with presence across Europe, Jamar is the leading provider of outdoor and indoor furniture to hotels, cafés, restaurants, interior and landscaping designers, procurement companies and turnkey projects.