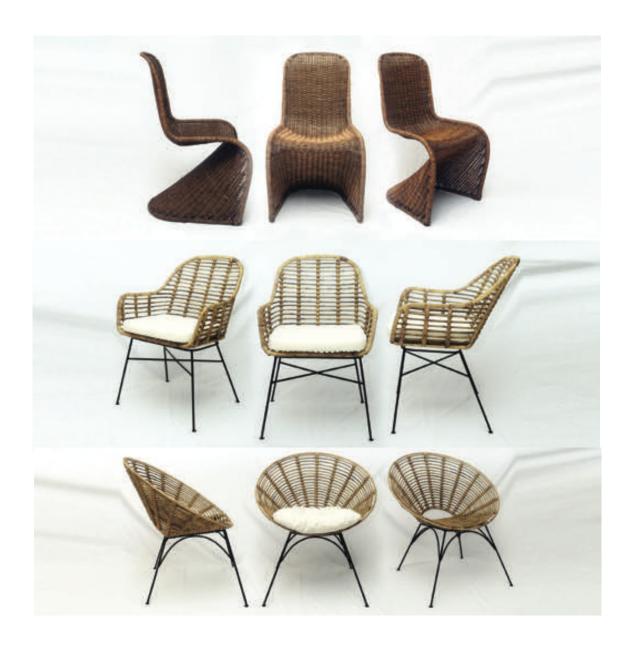

#### **WELCOME**

PT Jaya Prima Mawardi (Jamar) is Headquartered in East Jakarta. Jamar is the leading manufacturer and exporter of original and synthetic rattan furniture in the Southeast Asia. It has a strong team of over 200 employees working across the factories and multiple retail outlets in the east and west european.

Each piece of furniture at Jamar is designed to reflect contemporary trends and is built to withstand all weather conditions. Besides being leaders in retail with presence across Europe, Jamar is the leading provider of outdoor and indoor furniture to hotels, cafés, restaurants, interior and landscaping designers, procurement companies and turnkey projects.