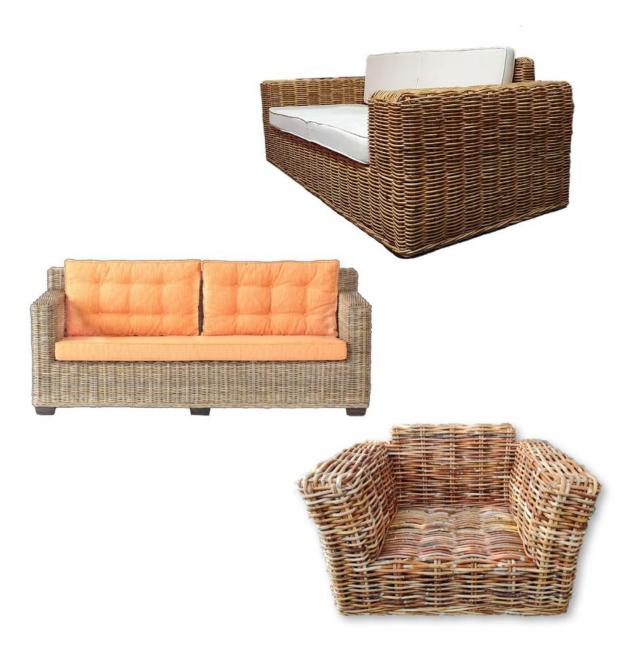

#### **WELCOME**

PT Jaya Prima Mawardi (Jamar) is Headquartered in East Jakarta. Jamar is the leading manufacturer and exporter of original and synthetic rattan furniture in the Southeast Asia. It has a strong team of over 200 employees working across the factories and multiple retail outlets in the east and west european.

Each piece of furniture at Jamar is designed to reflect contemporary trends and is built to withstand all weather conditions. Besides being leaders in retail with presence across Europe, Jamar is the leading provider of outdoor and indoor furniture to hotels, cafés, restaurants, interior and landscaping designers, procurement companies and turnkey projects.